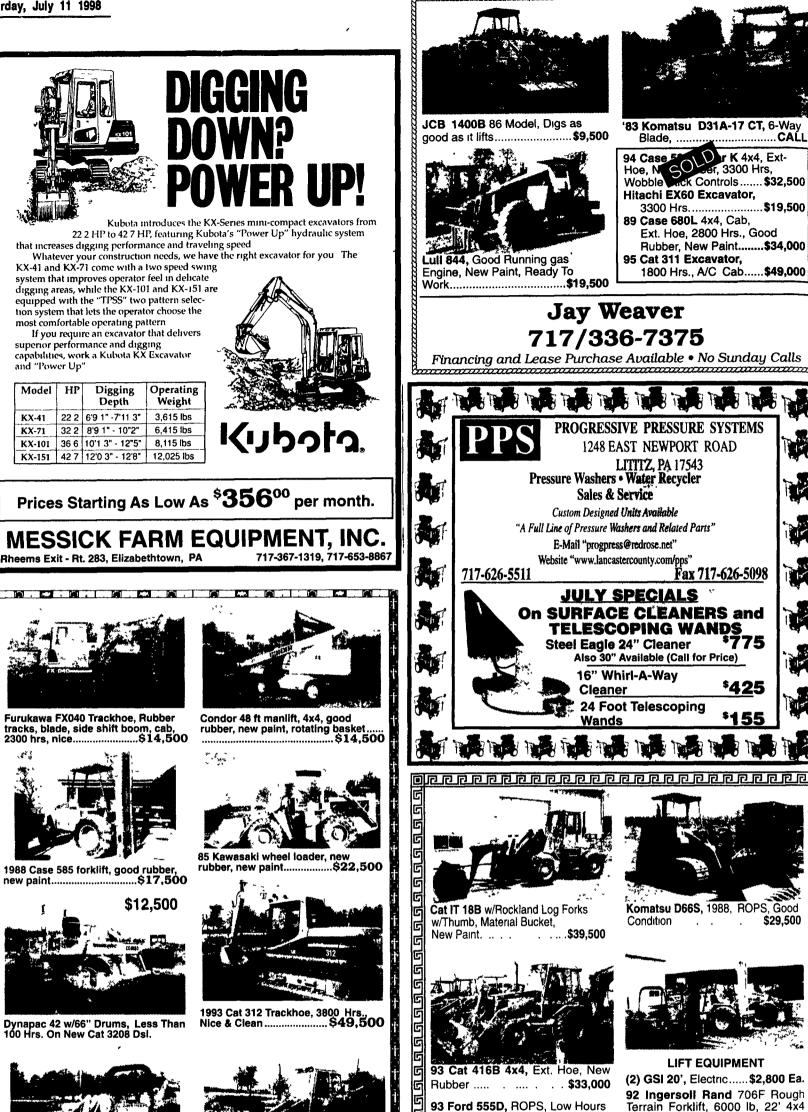

d, plumbed, \$7500. 717-582-4872

Mack tractor dismantling for parts; 1-ton blacktop roller, good condition, runs good; Blaw-knox paver PF180, bad engine, good parts. 717/564-2337.

MONBARK DEBARKER; Heavy Duty \$10,500/obo. 1979 INTERNATIONAL DUMP TRUCK: Single Axle, 671 Detroit engine \$8,000/obo. BERCH METAL FORMING ROLLS; %x8 ,500/000 (814)623-8696.

Niagara 4 head powered sheet metal machine, slit, crimp, bead, form. \$1500, 22" floor model drill press VS0-3000 rpm. #3MT \$850, 10" Delta 3hp. abra-sive cut off \$275, Famco floor model arbor press \$750 call 814-634-0325.

Royer 180 topsoil shredder, new motor & paint, runs very well, \$7500. 717/544-2803.

WANT TO BUY all makes and models of construction equipment (301)371-5500.



Hobart 300 AMP, 3-phase, Meg welder w/wire feeders.



JD 450C Crawler Loader, New Paint,

.....



.....CAĹL

.\$19,500