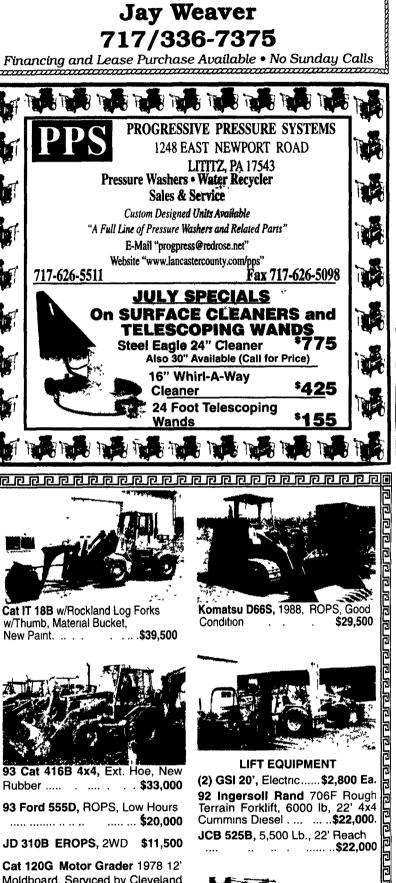

r dismantling for parts; 1-ton blacktop roller, good condition, runs good; Blaw-knox paver PF180, bad engine, good parts. 717/564-2337.

MONBARK DEBARKER; Heavy Duty \$10,500/obo. 1979 INTERNATIONAL DUMP TRUCK: Single Axle, 671 Detroit engine \$8,000/obo. BERCH METAL FORMING ROLLS; %x8 ,500/000 (814)623-8696.

Niagara 4 head powered sheet metal machine, slit, crimp, bead, form. \$1500, 22" floor model drill press VS0-3000 rpm. #3MT \$850, 10" Delta 3hp. abra-sive cut off \$275, Famco floor model arbor press \$750 call 814-634-0325.

Royer 180 topsoil shredder, new motor & paint, runs very well, \$7500. 717/544-2803.

WANT TO BUY all makes and models of construction equipment (301)371-5500.



Hobart 300 AMP, 3-phase, Meg welder w/wire feeders.



JD 450C Crawler Loader, New Paint,

.....



.....CAĹL

.\$19,500