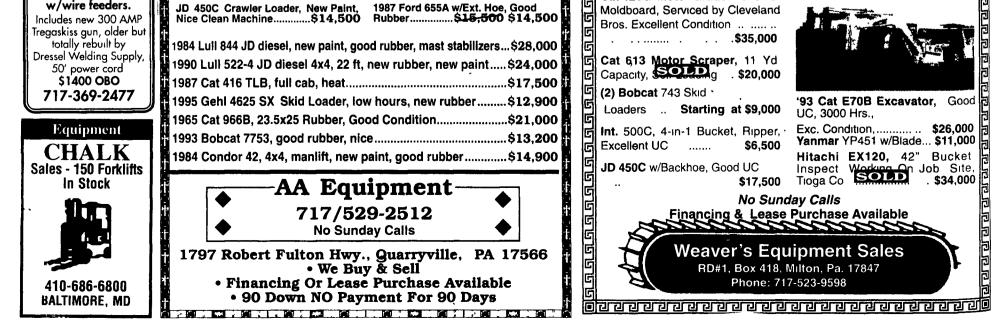

Royer 180 topsoil shredder, new motor & paint, runs very well, \$7500. 717/544-2803.

WANT TO BUY all makes and models of construction equipment (301)371-5500.

Hobart 300 AMP, 3-phase, Meg welder w/wire feeders.

JD 450C Crawler Loader, New Paint,

.....

.....CAĹL

.\$19,500