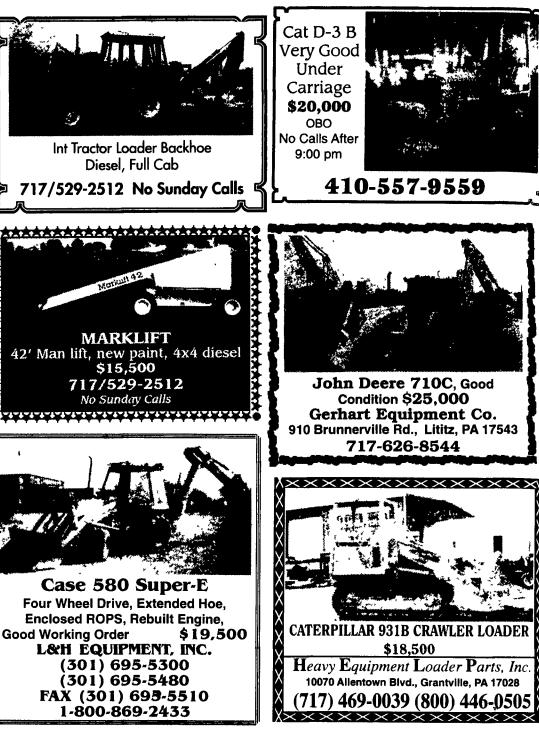

1988 JD 455G crawler loader, excellent condition, \$27,900. (301) 371-5500. 1990 Case 580K, 4WD,

BUY SELL TRADE OR BENT THROUGH THE

lengths, make offer. (717)359-9423 after 6pm. 1150A track loader, runs g o o d , 717-582-4872 \$8200.

12 ton General trailer. \$1,500. (215)598-3528. 1986 JCB 1400B backhoe. ROPS, extendable dipper stick, 4WD, \$14,000. 410/592-5581.

cab, E-stick, 4n1 bucket, auxillary hydraulics, VG condition, \$25,750. (301)371-5500.