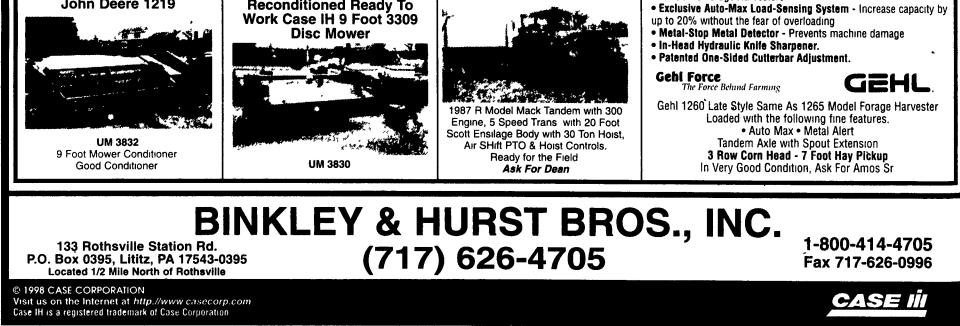

with Heavy Duty Ticor Rolls, 540 PTO In Stock - Ready To Mow. Super Deal - Ask For Landis

John Deere 1219

Save \$1,000 Now John Deere 716 Tandem **Axle Forage Box** UM 3525 - 3 Beater & Roof, 12 Ton Tandem Was \$4,900, Now \$3,900 - Don't Miss It!

**Reconditioned Ready To** Work Case IH 9 Foot 3309

John Deere Model 500 **Grain Cart** 

UM 3688 Approx 500 Bu , 1000 PTO with 23 1x26 10 Ply Tires, Safety Warning Lights, Auger Unload from Hopper Sump Area, Good Paint, Nice ONLY \$6,900 Ask For Don Hoover