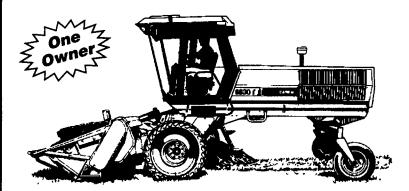

See Binkley & Hurst Bros. Inc. For A Good Selection of Used Haybines And Mower Conditioners Including Self-Propelled Mower

1) UT 4021 - Case IH Model 8830, 12 Foot Self-Propelled Diesel Mower Conditioner with Cab & Air and Hyd. Header Tilt with Rotary Air Screen, One Owner, Only 914 Hours

## Pre-Owned Case IH 12 Foot Center Pivot Mower Conditioner THE CUTTING AND CONDITIONING CREW

For years, they've said "Make hay while the sun shines " The long-life, trouble-free equipment in the Case International 8300 series mower conditioners let you do just that UM 3798 - 12 Foot Model 8360 **Center Pivot Mower Conditioner** 