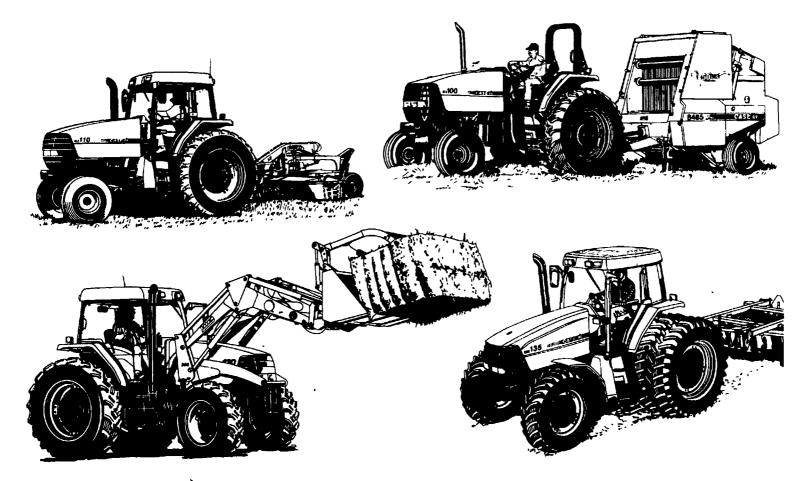

## New From Case IH - The MX Series MAXXUM® Tractors

- More Power & Performance!
- More Maneuverability!
- More Visibility!
- More Comfort!

| Model  | HP            |
|--------|---------------|
| MX 100 | 85 hp (63kW)  |
| MX 110 | 95 hp (71kW)  |
| MX 120 | 105 hp (79kW) |
| MX 135 | 115 hp (86kW) |

These rugged new tractors, backed by our professional product support and flexible Case Credit financing all add up to increased productivity and profitability for your farm.

PRODUCT SUPPORT

COMMITTED TO EVERY PART

Stop in today for more details on this new line of Case IH MAXXUM Tractors!