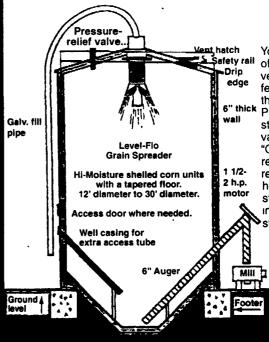

### **HI-MOISTURE SHELLED CORN** SILO WITH HOPPER FLOOR

#### "Hi-Moisture Shelled Corn"

You know the advantages of hi-moisture shelled corn versus dry corn for animal feeding. So now consider the many advantages of POURED CONCRETE to store and protect your valuable grain.

"Our 6" thick concrete walls reflect 38% of light beams, resulting in 780 times more heat-resisting ability than steel, and 25 times more insulating power than

"Our 6" thick walls have a very low leak potential compared to prefab silos of any kind, and a very low maintenance requirement."