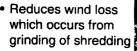

### ROUND **BALE** CUTTER

Double sickle bar provides faster cutting

ups

- Big enough to handle the large 51/21 x 61
- Shorter lengths and smaller pieces for easier feeding

Bale forks pivot up automatically when needed to open bale for easier and through cutting