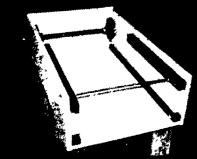

# ROTO-MI

by J-star The Fast easy way to cut round bales.

### ROUND **BALE** CUTTER

Double sickle bar provides faster cutting

ups

- Big enough to handle the large 51/21 x 61
- Shorter lengths and smaller pieces for easier feeding

Bale forks pivot up automatically when needed to open bale for easier and through cutting