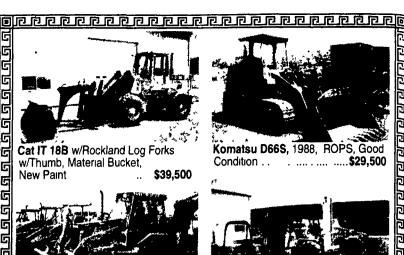

Cat 613 Motor Scraper, 11 Yd. Capacity, Self-Loading..... \$20,000 JD 450B SOLD ader.. .. CALL Int. 500C, 4-in-1 Bucket, Ripper, Excellent UC. . .. .... . CALL JD 450C w/Backhoe, Good UC

Komatsu D66S, 1988, ROPS, Good 