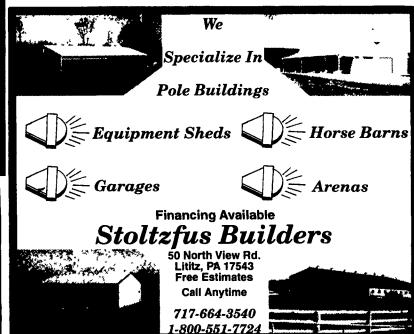

Painted



Wheeling Centurydrain™ Roofing and Siding



Wheeling Channeldrain™ Roofing and Siding

Galvanized & Painted

1-1/4", 2-1/2" Corrugated. 5-V Crimp Seamless Rolls 26-1/2" x 50', 28" x 80'

Full Line Trim, Nails, Screws, Windows, Doors, etc.

We Deliver

### A.B. MARTIN ROOFING

105 Slate Road, Ephrata, PA 17522 (717) 445-6885 1-(800) 373-3703 Fax (717) 445-7893

Mon. - Fri. 7 AM - 5:30 PM • Sat. 7 AM - 11:30 AM

## **POLE BUILDINGS**



**Fully Erected On Your Site** 3' Cantilevered Roof on 1-Side 2-9'x8' Steel Garage Doors 1-3'x6'8" 9-Lite Service Door 29 Ga. Painted Steel Roofing & Siding

Only...\$7995

24'x32'x10' is only **\$9295** Call Today For Free Information **MUSSER & ASSOCIATES. INC.** 



SALES 1-800-331-1875 1-717-354-7561

245 Fetterville Rd., East Earl, PA 17519





609-702-0550

Fax: 609-702-0440 Now is the time to plan Spring Projects!

PRE-ENGINEERED BUILDINGS

DESIGN BUILT PROJECTS

STRUCTURAL STEEL

✓ SELF-STORAGE **FACILITIES** 

✓ GENERAL CONTRACTING





Agricultural, Industrial, or Commercial, Steel Top<sup>®</sup> has the product. CALL NOW FOR FREE CONSULTATIONS AND QUOTATIONS!

Tel: 609-702-0550 Fax: 609-702-0440

223 Warner Rd \* Columbus, NJ 08022

Steel Top® is a registered trade mark of Steel Top Building Systems, Inc.

# **Pole Barn Specials**



# 20x24x8 Garage

- \$4,700.00 (1) 3'0"x6'8" steel entry
- (1) 16'x7' insulated raised panel overhead
- Choice of colors on roof, sides and trim
- Fully erected



- Fully erected



\$7,700.00

- (1) 3'0"x6'8" steel entry
- (2) 9'x8' insulated raised panel overhead door
- Choice of colors