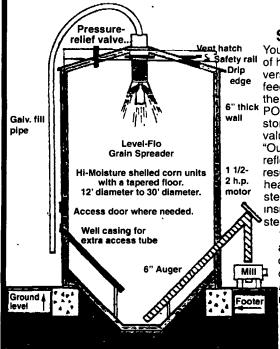

## **HI-MOISTURE SHELLED CORN** SILO WITH HOPPER FLOOR

"Hi-Moisture **Shelled Corn'** 

You know the advantages Safety rail of hi-moisture shelled corn versus dry corn for animal feeding So now consider the many advantages of 6" thick POURED CONCRETE to store and protect your valuable grain

"Our 6" thick concrete walls reflect 38% of light beams, resulting in 780 times more heat-resisting ability than steel, and 25 times more insulating power than

"Our 6" thick walls have a very low leak potential compared to prefab sitos of any kind, and a very *low* maintenance reauirement.'