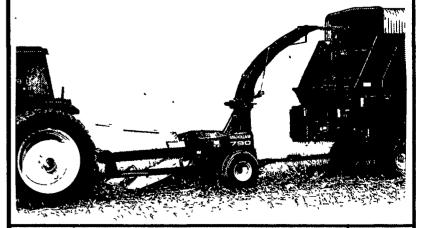

# Outstanding performance in the field

You get a fine, uniform chop with the Model 790 forage harvester from New Holland The 12-knife cutterhead features hardened alloy knives with tungsten edges to keep you chopping at peak productivity, season after season. And routine maintenance is hassle-free!

Nobody builds forage harvesters better than New Holland Stop in and see why they're outstanding in the field.