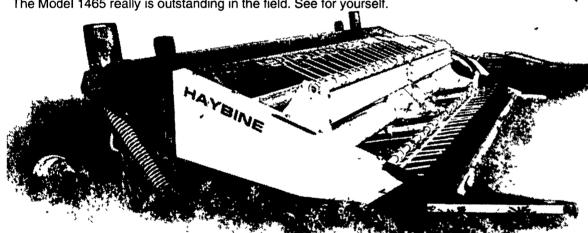

## **High-performance Haybine®**

The New Holland Model 1465 Haybine® mower-conditioner has a five-bat reel for more uniform crop flow into the nine-foot cutter bar. The "1465" provides fast reaction time to field obstructions and has an enclosed wobble gearbox for smooth, dependable operation.

Other proven advantages include:

- Conditioner roll drives with straight spline telescoping shafts for extra durability
- A spring-loaded reel drive idler for improved performance, added header durability and less maintenance.
- A cutterbar assembly with square back-bar guards, adjustable holddowns, and a back-hardened knife assembly for long wear and less

The Model 1465 really is outstanding in the field. See for yourself.