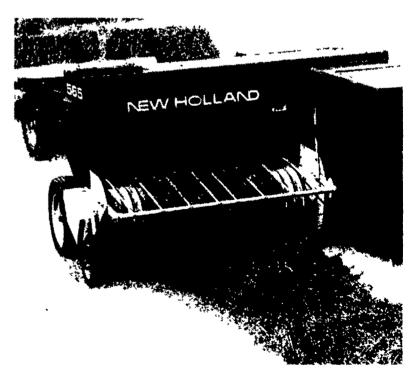

## Fast and tough in the field

The "565" New Holland square baler... designed to meet your capacity and quality requirements.

- Wide Super-Sweep™ pickup gets all the hay.
- Big feed opening... swallows big windrows.
- Strong feeding system... Flow Action® feeder for long life.
- Strong materials... in bale case and plunger.
- Gear-driven twine system.

The New Holland "565" consistently gives you tight, 14x18-inch bales. But don't take our word for it. Stop in today for a demonstration NEW HOLLAND

Super Boom™ is best

Why choose a New Holland skid-steer loader?