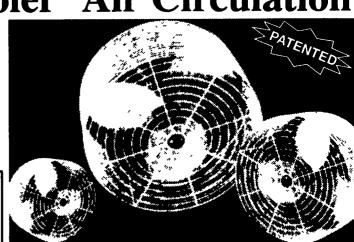

### Barn Kooler® Air Circulation

Fans

20", 24" & 36" IN STOCK

Cool Down with a Cool Price

Receive Year-Round benefits for your livestock with a Schaefer Barn Kooler

WILL SHIP ANYWHERE

Call CEDAR CREST To Assist You In Designing Your Ventilation System. We Also Do Complete Installations