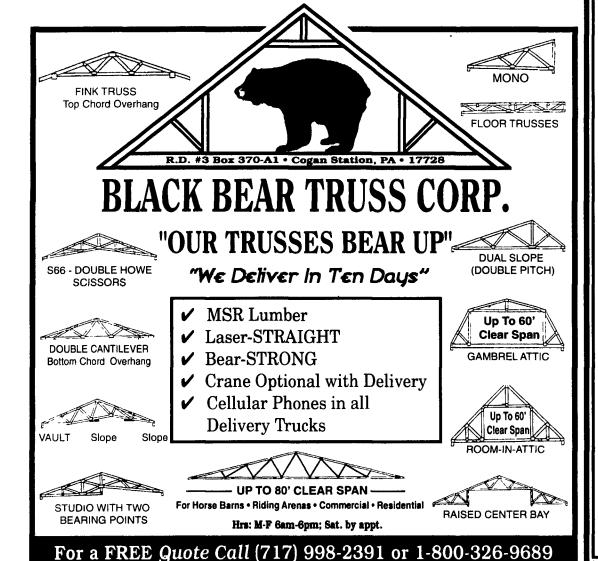

## Post & Frame Building Materials Metal Roofing Sale

- Painted Galvanized 29 GA. #2.....\$40.43 sq.
   Prime Painted Galvanized 29 GA.....\$43.59 sq.
- Premium Painted Galvalume 29 GA.....**\$46.75 sq.**
- 26 & 29 Gauge
- Window Doors
- Insulation
- Overhead Garage Doors
- Electric Openers
- Trusses