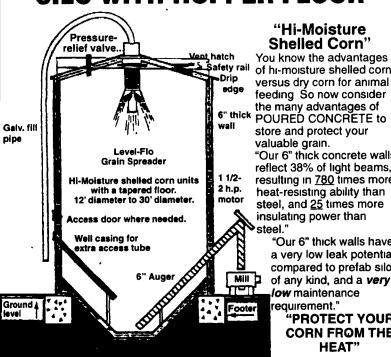

### **HI-MOISTURE SHELLED CORN** SILO WITH HOPPER FLOOR

#### "Hi-Moisture Shelled Corn'

Safety rail of hi-moisture shelled corn versus dry corn for animal feeding So now consider the many advantages of 6" thick POURED CONCRETE to store and protect your valuable grain. "Our 6" thick concrete walls reflect 38% of light beams, resulting in 780 times more heat-resisting ability than steel, and 25 times more insulating power than

> "Our 6" thick walls have a very low leak potential of any kind, and a very low maintenance equirement."

"PROTECT YOUR **CORN FROM THE** HEAT"

For Equipment Sales and Service Call Randy Gayman (717) 262-2908