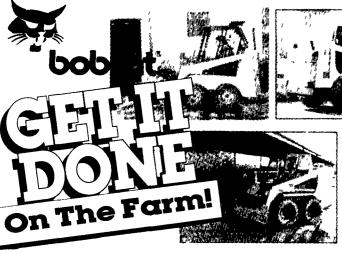

## WE PROUDLY SALUTE OUR DAIRY PRODUCERS FOR THEIR HARD WORK AND DEDICATION TO THE INDUSTRY

Introducing the new and improved F-Series Bobcat® 751 Skid-Steer Loader

## Gets out of tight spots as easily as it gets into them.

38 HP Kubota diesel engine! Improved torque, better engine recovery!

NEW! **Higher Rated Operating** Capacity — 1,250 lbs! Lifts and carries more!

NEW! Strong one-piece tailgate design resists damage!

Bigger starter and battery! Excellent starting, even in cold weather!

Slower engine RPM! Reduced noise and vibration, longer engine life!

Introducing the new and improved F-Series Bobcat® **753** Skid-Steer Loader

## More Power, Performance, Productivity.

43.5 HP Kubota diesel engine for improved performance!

Larger tilt cylinder, more rollback power for improved digging and loading capability!

Faster travel speed (6.6 mph) for quick cycle times!

More hydraulic flow (14.3 gpm) for faster cycle times, better attachment performance!

**Higher Rated Operating** Capacity (1,350 lbs) for more lifting, carrying ability!

Strong one-piece tailgate design resists damage!

Available only at your Melroe Bobcat® Dealer

If your jobs require cleaning, loading, feeding, hauling bales, or digging post holes. you'll do it faster and better with a Bobcat® skid-loader

Choose from a dozen models, with rated operating capacities ranging from 600 lbs. to 2400 lbs and over 30 attachment choices.

Do It All With A Bobcat Skid-Steer Loader!