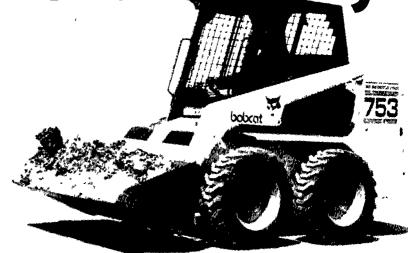

NEW! Strong one-piece tailgate design resists damage!

Bigger starter and battery! Excellent starting, even in cold weather!

Slower engine RPM! Reduced noise and vibration, longer engine life!

Introducing the new and improved F-Series Bobcat® **753** Skid-Steer Loader

## More Power, Performance, Productivity.

43.5 HP Kubota diesel engine for improved performance!

Larger tilt cylinder, more rollback power for improved digging and loading capability!

Faster travel speed (6.6 mph) for quick cycle times!

More hydraulic flow (14.3 gpm) for faster cycle times, better attachment performance!

**Higher Rated Operating** Capacity (1,350 lbs) for more lifting, carrying ability!

Strong one-piece tailgate design resists damage!