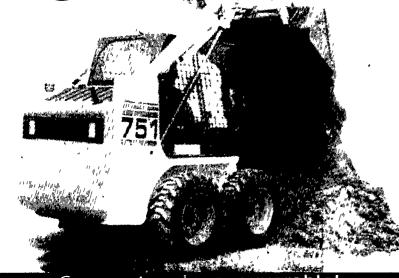

## WE PROUDLY SALUTE OUR DAIRY PRODUCERS FOR THEIR HARD WORK AND DEDICATION TO THE INDUSTRY

Introducing the new and improved F-Series Bobcat® 751 Skid-Steer Loader

## Gets out of tight spots as easily as it gets into them.

38 HP Kubota diesel engine! Improved torque, better engine recovery!

NEW! **Higher Rated Operating** Capacity — 1,250 lbs! Lifts and carries more!

NEW! Strong one-piece tailgate design resists damage!

Bigger starter and battery! Excellent starting, even in cold weather!

Slower engine RPM! Reduced noise and vibration, longer engine life!

Introducing the new and improved F-Series Bobcat® **753** Skid-Steer Loader