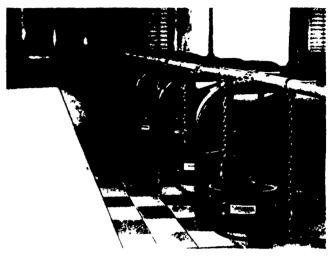

## SUSPENDED **COMFORT STALLS**

Finished With Baked on Top Grade Polyester TGIC Powder Coating, After Fabrication

#### **Install the Best!Get These Advantages:**

- Increased comfort for cows
- · Easy cleaning
- · Easy access for bedding & milking
- · Adjustable tie rail
- Fewer trampled teat problems
- Durable powder coating resists manure acids & chemicals
- Powder coating helps insulate against stray voltage problems

#### Fabricated for Durability & Dependability

- All welded construction for many years of trouble free service
- Stalls are constructed with 1 9 O D (133) wall, high strength tube and 2" square post with 1/4" wall