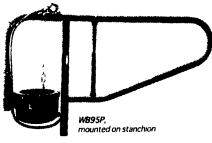

## ZIMMERMAN HEADLOCKS

- Spring loaded neck bar for easy removal and adjustment
- \* individual lock on each yoke for retaining individual animals

New Zimmerman Water Bowls

# **IMPROVE YOUR AVERA Increase Milk Production...Naturally!**

Supplying fresh water continuously, with larger bowls & instant recovery. you get more milk... at no extra cost... naturally!

- 3 gallon capacity
- PVC construction
- Exceptional durability
- Minimizes water waste

Guaranteed Unbreakable

Available in 2 models for both pressurized and gravity systems, they can be built into new, or added to existing, tie stall housing.

ធាធាខេកលខ្មាត 📂 សាធាខេក្ខសាឧក

Improve your average! Call today for more information