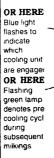

# ON COOLING CONTROL, CHECK HERE.

OR HERE. ows wash OR HERE

OR HERE.

Red light flashes when milk above 43°F or below 35°F The new Mueller® Sentry<sup>1M</sup> is the only refrigeration control system that gives you all the information you need to monitor your milk cooling and cleaning functions at a glance And Sentry allows you to control and customize all cycles to fit your milking schedule. With Sentry cooling control has finally entered the Information Age DAIRY FARM FOLIRMENT