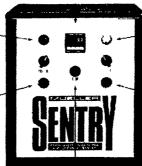

# ON COOLING CONTROL, CHECK HERE.

OR HERE. ows wash OR HERE

OR HERE.

Red light flashes when milk above 43°F or below 35°F The new Mueller® Sentry<sup>1M</sup> is the only refrigeration control system that gives you all the information you need to monitor your milk cooling and cleaning functions at a glance And Sentry allows you to control and customize all cycles to fit your milking schedule. With Sentry cooling control has finally entered the Information Age DAIRY FARM FOLIRMENT