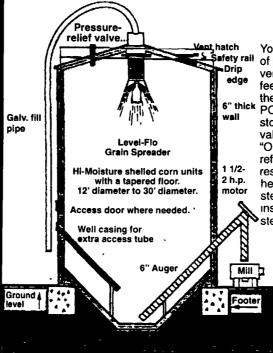

# HI-MOISTURE SHELLED CORN SILO WITH HOPPER FLOOR

"Hi-Moisture Shelled Corn"

you know the advantages of hi-moisture shelled corn versus dry corn for animal feeding. So now consider the many advantages of POURED CONCRETE to store and protect your valuable grain.

"Our 6" thick concrete walls reflect 38% of light beams, resulting in 780 times more heat-resisting ability than steel, and 25 times more insulating power than steel."

"Our 6" thick walls have a very low leak potential compared to prefab silos of any kind, and a *very low* maintenance requirement."

"PROTECT YOUR CORN FROM THE HEAT"

For Equipment Sales and Service Call Randy Gayman (717) 262-2908

Remember, if you need a silo... you need to call Bob Francis 717-262-2907

MEMBER International Silo Association/PA Forage and Grassland Council/AM Society of Agricultural Engineers/Crop Storage Institute