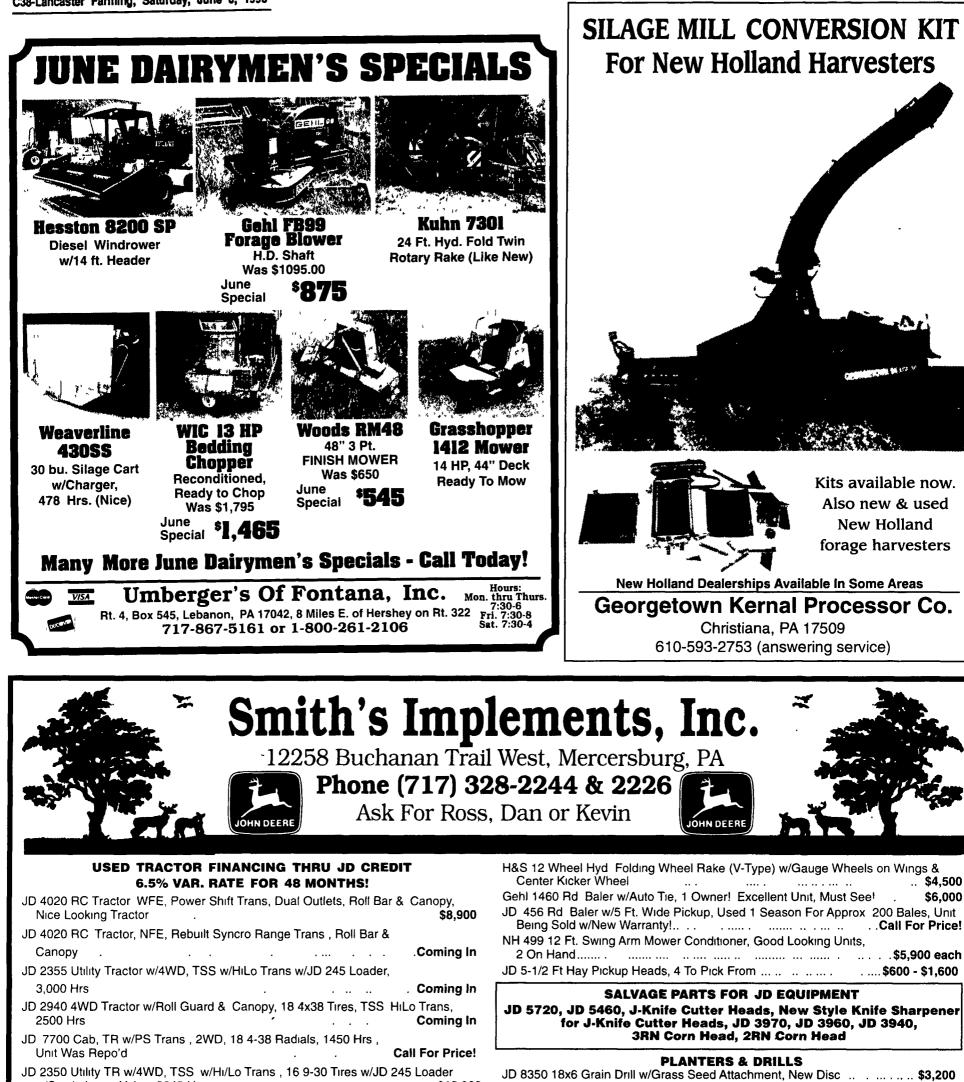

| w/Single Lever valve, 3645 Hrs     |                                |     | ••  | . \$18,900 |
|------------------------------------|--------------------------------|-----|-----|------------|
| JD 2350 Utility TR w/2WD, TSS T    | rans , w/Hı/Lo, 16 9-30 Tıres, | One | Own | er,        |
| 4881 Hrs                           |                                |     |     | \$11,500   |
| JD 2020 Utility Tr (Gas) w/Rollbar | & Canopy, 14 9-28 Tires (60%   | %)  |     | .\$5,000   |

3 Yrs. Old. ...... Call For Price! Littleston 9680 10 Ft No-Till Drill w/Grass Seed Att'd., Includes Cyl. ...... \$5,500

#### SP FORAGE EQUIPMENT

#### 8% VARIABLE RATE FINANCING FOR 4 YEARS (MONTHLY PAYMENTS ONLY)

JD 5730 SP Harv w/4WD, Rotary Screen, 18 4-30 Tires, One Owner Machine, Unit \$78,000 Has Been