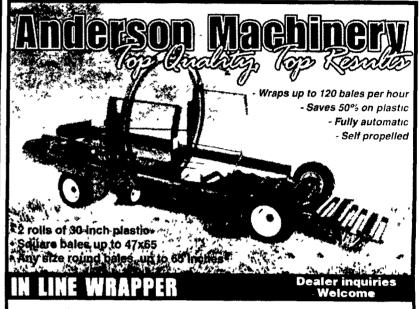

2 East Farmersville Road P.O. Box 638, Ephrata, PA 17522-0638 Located in Village of Farmersville, Lancaster County



JD 1219 haybine NH 452 disc mower. 610-469-9633

JD 1327 Discbine, hyd tongue, very good condi-tion; IH 1190 9' haybine, hyd tongue, good condi-tion 610/967-1094 after

JD 13' ridgid platform, QT, new paint, excellent shape, field ready, \$1150. 717-249-2317

JD 1460 disc MoCo dischine, like new rollers, excellent condition 717-235-1766

JD185 Lawn mower 46' cut, excellent condition, \$2200, B2150 Kabota, 375 hrs 4WD, with new loader, excellent condition \$13,500 717-286-7851

JD 2010C crawler dozer, 6-way blade, new motor, gas, good U/C, works great, \$5000 OBO 215-256-9997 anytime



(3) Hydraulic Remotes One Owner Extra Clean Tractor

\$29,500 **814-793-2978** Evenings



Distributed by LeRay Sealed Storage 25413 Pink Schoolhouse Road, Evans Mills, NY 13637 (315) 629-4143 · Fax (315) 629-5854



### Nothing runs like a Deere

| Luckilow |      |
|----------|------|
| TMR      | Mixe |
| De       | aler |
|          |      |

| TRACTORS                                                         |
|------------------------------------------------------------------|
| JD 675B Skid Loader, 1190 Hrs. w/Boom Hyd.,                      |
| Excellent                                                        |
| JD 675B Skid Loader w/452 Hrs., Boom Hyd.,                       |
| Ong-of-a-Kind                                                    |
| JD 6675 Skid Loader, 2100 Hrs., Boom Hyd.,                       |
| Excellent