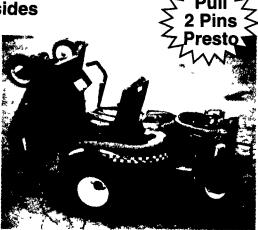

# THE LAWN SPORT MODEL BY SPIRIT II -THE MOWER WITH THE **EASY FLIP-UP DECK**

No More Crawling on the Ground to Clean the Deck or Sharpen Blades - and, store in a Small Corner of the Garage!

- **★** Hydrostatic Drive
- ★ 90° Flip Up Deck
- **★ Hugs Hillsides**
- ★ Easy To **Drive**
- ★ Fast
- **★** Fold Out Handles
- **★** Strona Uniframe **Body**
- **★ Low Price**
- ★ Financing **Available**