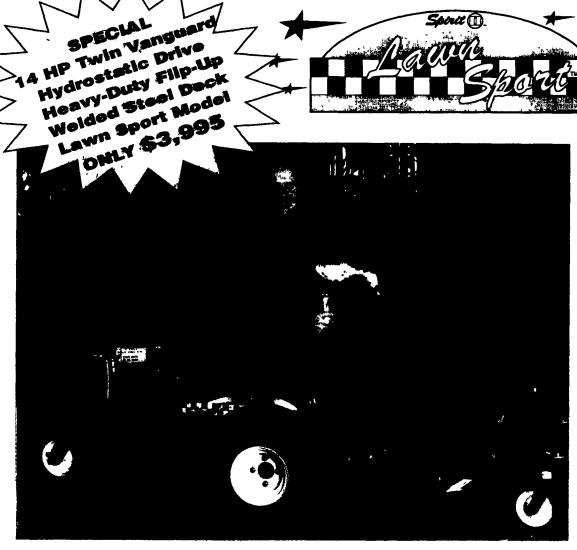

# THE LAWN SPORT MODEL BY SPIRIT II -THE MOWER WITH THE **EASY FLIP-UP DECK**

No More Crawling on the Ground to Clean the Deck or Sharpen Blades - and, store in a Small Corner of the Garage!

- **★** Hydrostatic Drive
- ★ 90° Flip Up Deck
- **★ Hugs Hillsides**
- ★ Easy To **Drive**
- ★ Fast
- **★** Fold Out Handles
- **★** Strona Uniframe **Body**
- **★ Low Price**
- ★ Financing **Available**