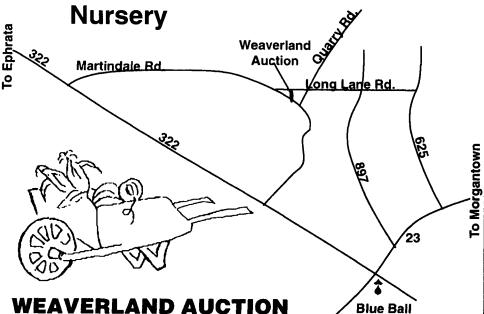

# **Grand Opening**

**Weaverland Auction** Tues., June 2 9:00 AM

Fresh Produce Nursery

Flower **Plants** 

WEAVERLAND AUCTION

Long Lane Road New Holland, Pa. 17557 Phone 717-355-0834

**Tó New Holland** 

ANCASTER COUNTY PRODUCE