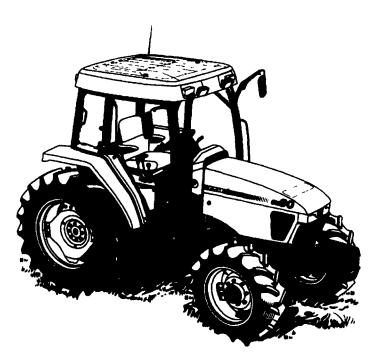

## THE TRACTOR YOU'LL NEVER OUTGROW.

## Introducing the new Case IH CX Series general purpose tractors.

- 40 to 84 horsepower.
- Perfect for all loader and hay and forage applications.
- Quiet, spacious cabs provide superior comfort and visibility.
- Powerful, turbocharged engines offer up to 37% torque rise.
- Forward/reverse shuttle for faster cycle times.
- Smooth-shifting transmission stands up to the toughest operating conditions.