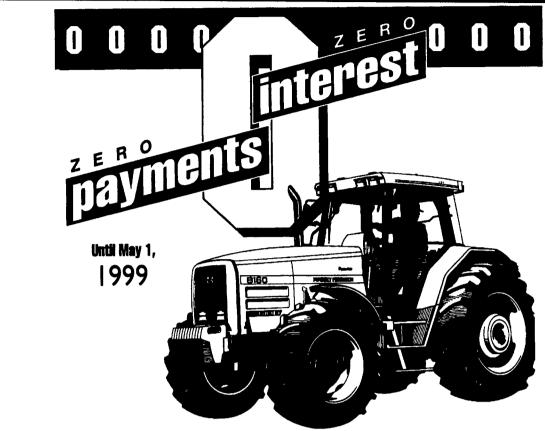

Now is the time to get the new 86-180 PTO hp high-performance MF 6100 or 8100 Series tractor you've been needing. Take your choice of

**■** Waiver of interest and payments until May 1, 1999

■ Big cash discounts