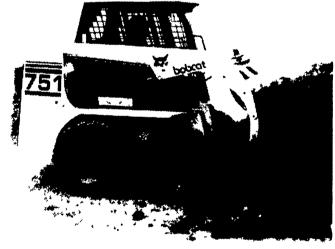

Introducing the new and improved F-Series Bobcat® 751 Skid-Steer Loader

## The Right Power. The Right Price.

38 HP Kubota diesel enginel Improved torque, better engine recovery

Higher Rated Operating Capacity - 1 250 lbs | Lifts and carries morel

Strong one-piece tailgate design resists damagel

Bigger starter and battery! Excellent starting, even in cold weather

Slower engine RPM1 Reduced noise and vibration, longer engine life!

Available only at your Melroe Bobcat® Dealer!