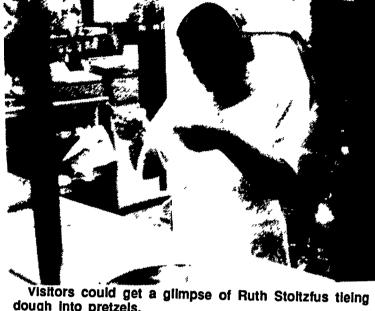

The stand is owned by Levi Fisher of Gap. Visitors could get a glimpse of Ruth Stoltzfus working dough into pretzels at one of the stands.

Near the Beer Garden, at the rear center of the market, is Hallteman Family Foods, owned by Amos Riehl, Intercourse. The stand has been in existence at the terminal market about 50 years, according to Riehl. It offers meats and vegetables every day, Monday through Saturday.

The Rib Stand, which features baby back ribs, rib sandwiches, and barbecue potatoes, is open Wednesday through Saturday all year long.

Barbara Beller was greeting customers to Fisher's

dough into pretzels.