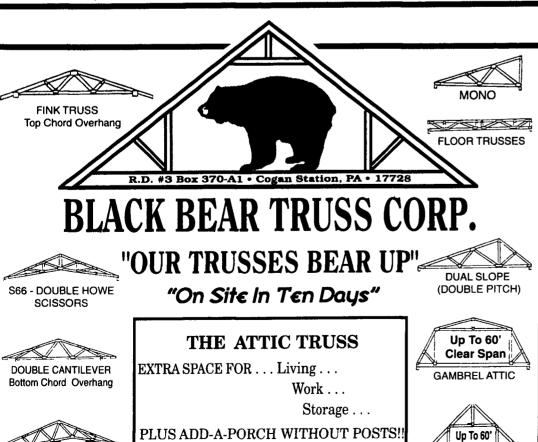

Clear Span

ROOM-IN-ATTIC

**RAISED CENTER BAY** 

2459 Noble Rd., Kirkwood, PA 17536

VAULT

Slope

STUDIO WITH TWO

BEARING POINTS