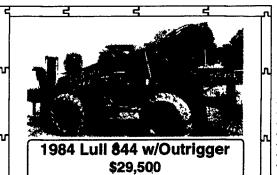

ns w/pads, late model, 44-links, 90%, 610-252-7292

Crane Lorain Trk. Mtd. 25 Ton Gas Up, Down Manual outriggers 80' lattice boom 25 ft. jib 410-642-2472

Crawler loader CAT, 955K in good condition, \$19,900. (717)776-7171.

D7 Cat, excellent condition. 717/784-6447.

DISTMANTLING FOR PARTS: Case 580K, 4WD w/extendahoe, 18" hoe bucket. No wheels and tires available. Many good parts available.

BALANDA EQUIPMENT P.O. Box 407 RT 29 Palm, PA 18070. 1-800-322-8030

Ford 841 farm tractor. Ford #5 bush-hog mower. Portable Ingersall-Rand air compressor w/jack hammer and hose. Air compressor, Quincy 2 cyl, HD, 60 gallon tank, single pase 5hp motor. (717)382-4445.

Forklift Wholesalers 2000 to 92000 Lb. Lifts Available. 70 in Stock. Sale-Rental-Finance w/ Warranty. Chalk Equipment. (410)686-6800.





717/529-2512 No Sunday Calls

John Deere JD 310A Wheel Loader Backhoe, OROPS.

Heavy Equipment Loader Parts, Inc. 10070 Allentown Blvd, Grantville, PA 17028 (717) 469-0039 (800) 446-0505





Heavy Equipment Loader Parts, Inc. 10070 Allentown Blvd , Grantville, PA 17028 (717) 469-0039 (800) 446-0505

\$ 750.



### CASE 1990 580 SK Phase III 4x4 Turbo Ext. Hoe

2700 Hrs., Flip Pads, New Cutting Edge, Front and Back Buckets, New Teeth on 2' Bucket, Nice Int. & Paint, New Rear Tires, Fronts 80%

> \$32,800 717-432-3235



## Case 688 Excavator

S/N 61051274306 w/32" Bucket, 8'10" Stick, 28,000 Lb., Good Condition

\$<del>32,000</del> \$27,500 (610) 683-5970



Michigan 75A 4x4 Wheel Loader w/Hi Lift Arms

Heavy Equipment Loader Parts, Inc. 10070 Allentown Blvd , Grantville, PA 17028 (717