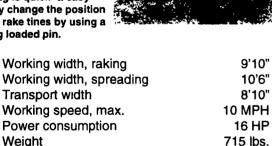

#### **CR Rotary Tedder Rake**

100% good clean raking

The CR Rotary Tedder Rake provides effective windrowing of two swaths up to 7'. It also windrows spread crop into one well-shaped and stable swath.

Unique swath rollers

JF's patented swath rollers form a perfect swath for baler or forage harvesters.

Adjusting from spreading to ranking is quick & easy - simply change the position of the rake tines by using a spring loaded pin.