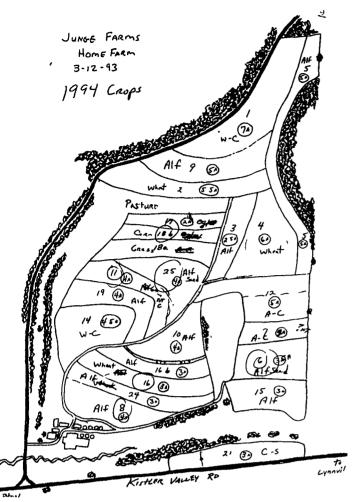

tant steps to promotion conservation at the farm complex in a variety of ways. One includes all farms on contour strips with waterways (Turn to Page A28)

Here's a map of the home farm that Ray Moyer uses to outline crops, from the 1994 growing season.