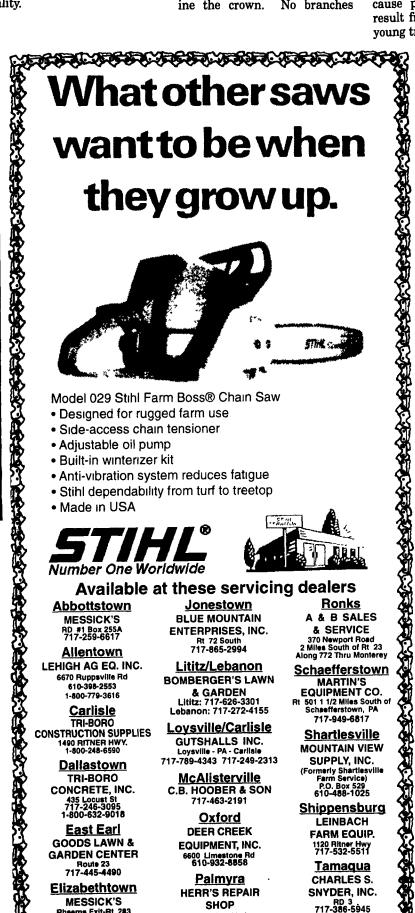

Since 1972...The Original & The Largest

# THE STRENGTH IS IN THE

## CONSTRUCTION

- Poured Solid Concrete Steel Reinforced Walls.
- The Wall is Only as Good as the Material Used
  - · Manure Ptt Walle
  - · Hog House Walls
  - · Chicken House Walls
  - · Concrete Decks
  - · House Foundation Walls
  - · Cistern Walls
  - · Barrryard Walls
  - Concrete Pit Tope
  - · Sliage Pit Walls
  - Retaining Walls

All sizes available round or rectangular

Take the questions out of your new construction. Call Balmer Bros. for quality engineered walls.

### <u>Balmer Bros.</u>

CONCRETE WORK, INC. Invest in Quality - It will last a lifetime.

243 Miller Road Akron, PA 17501

(717) 733-0353 6:30 AM - 3:30 PM

(717) 859-2074 After 6:00 PM

<u>Palmyra</u>

HERR'S REPAIR