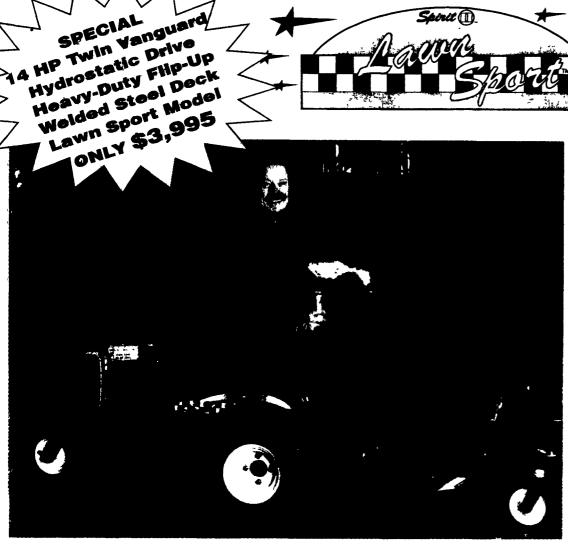

## THE LAWN SPORT **MODEL BY SPIRIT** THE MOWER WITH THE **EASY FLIP-UP DECK**

No More Crawling on the Ground to Clean the Deck or Sharpen Blades - and, store in a Small Corner of the Garage!

- **★** Hydrostatic Drive
- ★ 90° Flip Up Deck
- ★ Hugs Hillsides
- ★ Easy To Drive
- ★ Fast
- **★** Fold Out Handles
- **★** Strong Uniframe Body
- **★ Low Price**
- ★ Financing <sup>®</sup> **Available**