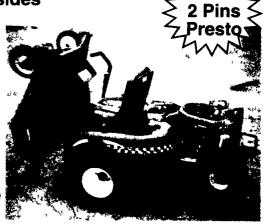

## THE LAWN SPORT **MODEL BY SPIRIT** THE MOWER WITH THE **EASY FLIP-UP DECK**

No More Crawling on the Ground to Clean the Deck or Sharpen Blades - and, store in a Small Corner of the Garage!

- **★** Hydrostatic Drive
- ★ 90° Flip Up Deck
- ★ Hugs Hillsides
- ★ Easy To Drive
- ★ Fast
- **★** Fold Out Handles
- **★** Strong Uniframe Body
- **★ Low Price**
- ★ Financing <sup>®</sup> **Available**