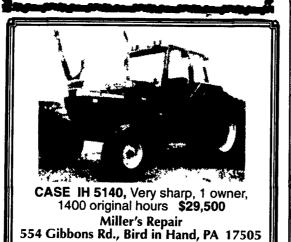

766; 686, 684 w/Loader; 685 4WD w/loader; (2) 400; 354 w/loader; (2) 300 585 4WD w/loader; 560, 460, 354 w/loader: 186 hydro w/cab, Super H, Super MTA w/loader

JD 4020, 2940, Towmotor forklift; 1925 Ford 4WD, 4600 SU w/loader, Ford 445A, 4WD w/loader, Bobcat 743 skid steer; JD 310A backhoe loader Round Balers: NH 855,

NH 850, JD 430, Case IH 3440, Case IH 8450, Square Balers: IH 430 w/thrower, JD 337 w/thrower

Hay Rakes: NH 256, NH 56, JD 640, NI Haybines: NH 488, NI 5109 Misc.: JD AMT 600 w/hyd dump, IH 2350 loader, Reo spreader truck, JD 4400 combine

New Farmco Hav Wagons Farmco Feeders, Tedders **Hurst Trailers** 

### From LEADER'S FARM **EQUIPMENT**

Everett, PA 814-652-2809 Closed Sundays & Mondays

All Types Of Farm Equipment Call before you come





 *6.500* 

(717) 532-8926



717-656-6109

**NEW** 

7-9 Ft. Tedders P.T.O. 16-18 Ft. Steel Bale Racks 6-8-10 Ton Wagon Gears 12 Ton Tandem Portable Bunk Feeders Used 9 Ft. Tedder P.T.O.

**HENRY HORNING** 

404 W. Newport Rd., Lititz, PA 17543-9434

717-626-5033





Ford 9N with Loader and 3 Pt. Hitch, PTO, Reconditioned, Ready For Duty \$2,990/OBO

Call Ray 609-424-6300

IH 806 diesel, WF, 3 pt, wts, new rubber, 2600 hrs, C&H ★ \IH 450, 3 pt, 4x, auto, reset, mounted ★ IH 8770 offset disc, 12'6" ★ 1950 Dodge, runs ★ Snow blower ★ Lickety Split wood splitter ★ #56 2R corn planter ★ DC Case locked up, 3 pt, \$300 ★ Bush Hog 13', extra HD ★ IH 154, 5' Mower w/front hydraulic blade

Why? Doctor's Orders!

(301) 874-5840



| ÷ |