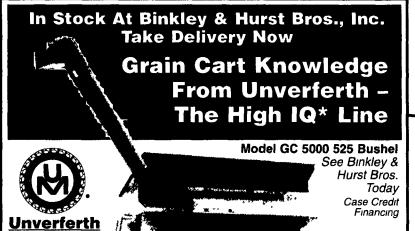

Ask For Amos Sr. (Quality You Can Count On)

With High IQ\* Unverferth Augers. Some growers think gravity box augers are alike and just for handling grain. Unverferth augers are clearly distinct since they're designed and built for quickly moving all kinds of bulk

High-capacity Unverferth gravity box augers are available in 12', 14' and 16' lengths with a rugged 6" diameter outer tube choice of ABS plastic or 10-gauge steel. Flighting options include brush-tip, steel or nylon

Most important, only Unverferth augers are built with the High IQ\* characteristics of performance and durability that will keep your bulk materials on the move all year long.

Unverferth Corner Auger™ Grain Carts are part of the High IQ\* Line – Innovative Deisgn and Quality Manufacturing - and that makes owning one a very wise decision!

Unload on-the-go and increase harvest efficiency by up to 30% Patented corner auger design features unrestricted unloading visibility

Manfacturing

Company Inc.

Extra-large 1-3/4" output shaft from gearbox handles the toughest jobs - even high moisture corn - with ease

Fast! Unload up to 250 bu per minute with 14" computer-balanced auger So go to the head of the grain cart class and see your High IQ\* Line Unverferth dealer today!