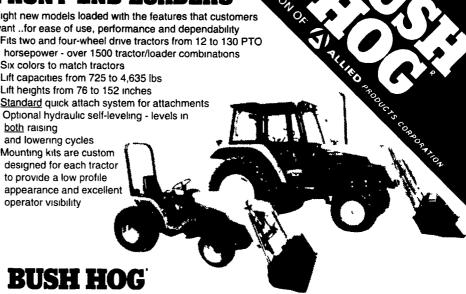

#### **NEW FOR 1998...** BUSH HOG QUICK-ATTACH FRONT END LOADERS

want .. for ease of use, performance and dependability

- Fits two and four-wheel drive tractors from 12 to 130 PTO
- Six colors to match tractors
- Lift capacities from 725 to 4,635 lbs
- Lift heights from 76 to 152 inches
- Standard quick attach system for attachments
- Optional hydraulic self-leveling levels in both raising

and lowering cycles Mounting kits are custom designed for each tractor

to provide a low profile appearance and excellent operator visibility