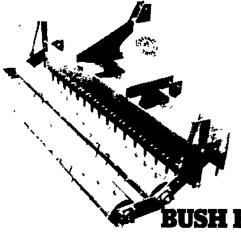

# **PULVERIZE, SCARIFY, GRADE** AND CLEAN WITH ONE TOOL

Bush Hog PV Series Pulverizers are available in a wide range of widths from 48 to 96-inches. These tools pulverize, scarify, grade and clean the soil. Soil and clods are broken, and unwanted rocks and roots are pulled away and contoured by the front teeth. These versatile tools are available with single or double rollers, and recommended for use with maximum 60 HP tractors.

Come in today and see why Bush Hog PV Series Pulverizers are the best choice for soil smoothing and