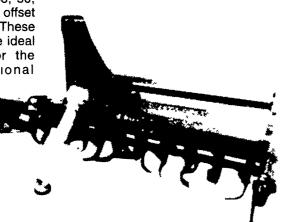

## YOUR KEY TO **HIGH-YIELD SEEDBEDS.**

RTS-Series Rotary Tillers From Bush Hog are available in 38, 50, 62 or 74-inch widths with an offset range of 6 to 12 inches. These rugged chain drive tillers are ideal for home garden work or the demands of professional nurserymen \*

Come in and see how these economical tools give you faster, more economical seedbeds.