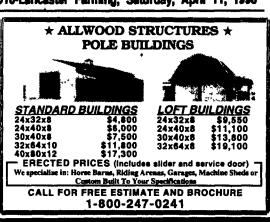

#### J & K Homes & Buildings

Specializing in Post Frame Construction

Horse Barns • Riding Arena Garages • Equipment Storage Self Storage Customized Buildings

For a Free Estimate or Building **Information Call** 

717-789-4245

Serving from York Co. North to Center Co. & Huntingdon East to Lebanon Co. and Anywhere Between.

Will Travel To Other Areas If Needed



ildings may be show



**REGULAR 2-CAR** 

Canterbury \$119/Mo. Call TOLL FRFE for Your

800-722-0466 24x24 Windsor \$149/Mo.

Sturdy Built Mfg. PO Box 187 • East Freedom PA 1883



STARTING AT

month

# **SAVE THOUSANDS!**

ASK ABOUT OUR BUILDING SPECIALS!



All steel building with a 20 year warranty

· Ideal for use as a workshop and storage

SUPER HEAVY STEEL FOR INFORMATION CALL NOW!

45x92 50x100 40x56

SAVINGS UP TO 4