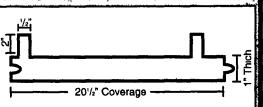

# \$ WHOLE\$ALE \$

Prime, secondary, structure pipe Farmers, Manufacturers, Fabrication Will Cut To Your Size Needs — STEEL TUBING

2"x4" Rect 11/2" Sq. 2"x2" Sq. 3"x3" Sq. 4"x4" Sq. 3"x2" Rect. 20' to 24' Lengths/%" to 1/1" Thick