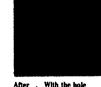

## **REPAIRS HOLES:**

- Repairs even large holes
- Up to twice the strength of the original stave
- Rapid application
- Durable surface

After . With the hole repaired by ShotCrete an new surface applied, the silo is ready for years of use