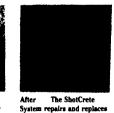

## **RESURFACES INTERIORS:**

- · Coats the silo's interior
- · Protects feed in storage
- Durable, tough, acid-resistant
- Increase useful life
- Economical

upe

with plaster damaged and

After . . The surface is reconditioned, and a new ed, and a new, thick tough surface will pro-tect stored feed.