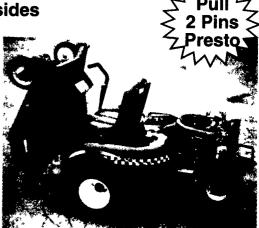

## THE LAWN SPORT **MODEL BY SPIRIT II -**THE MOWER WITH THE **EASY FLIP-UP DECK**

No More Crawling on the Ground to Clean the Deck or Sharpen Blades - and. store in a Small Corner of the Garage!

- **★** Hydrostatic Drive
- ★ 90° Flip Up Deck
- **★ Hugs Hillsides**
- ★ Easy To **Drive**
- ★ Fast
- **★ Fold Out Handles**
- **★** Strong Uniframe **Body**
- **★ Low Price**
- ★ Financing **Available**