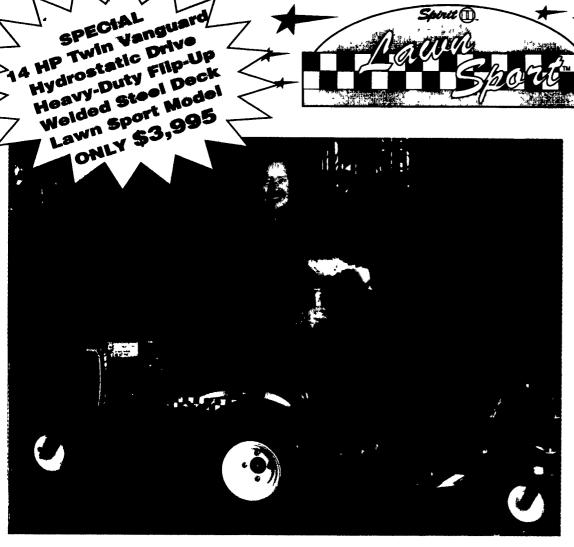

## THE LAWN SPORT **MODEL BY SPIRIT II -**THE MOWER WITH THE **EASY FLIP-UP DECK**

No More Crawling on the Ground to Clean the Deck or Sharpen Blades - and. store in a Small Corner of the Garage!

- **★** Hydrostatic Drive
- ★ 90° Flip Up Deck
- **★ Hugs Hillsides**
- ★ Easy To **Drive**
- ★ Fast
- **★ Fold Out Handles**
- **★** Strong Uniframe **Body**
- **★ Low Price**
- ★ Financing **Available**