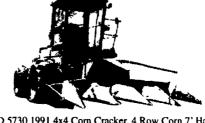

JD 5730 1991 4x4 Corn Cracker, 4 Row Corn 7' Hay \$77,000

MF 3680 4x4, 160 HP \$34,000