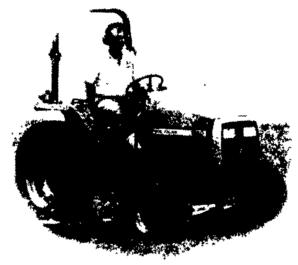

## Centered Cab and More

- Deluxe, centered cab with seat-mounted console
- Fewer moving parts than other combines
- Cummins engine with "Power Bulge" to 275 hp
- Heavy-duty ground drive to run duals

**MASSEY-FERGUSON** 