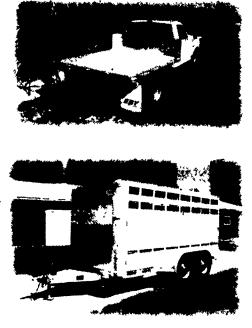

## When agriculture is your life, the equipment choice is Eby.

EBY is the leading manufacturer of aluminum bodies and trailers for agri-transportation. Our products are designed for superior strength, reduced weight for greater payload capacity, minimum maintenance and higher resale value. In addition to premium standard features, we offer full custom options built to your sp

EBY's complete line includes models for every requirement:

Gooseneck Trailers- lengths 14' - 32'; widths 7', 7'6", 8' and 8'6"

Bumper Hitch Trailers- lengths 12' - 18'

- Grain Bodies- lengths to 24', plus landscape and general purpose dumps to 12'
- Flatbed Bodies- lengths to 32' in 5 widths

Landscape Bodies- lengths to 12<sup>th</sup>

For quality equipment and customer service that works as hard as you do, nobody offers more than EBY.

Call for FREE color literature.