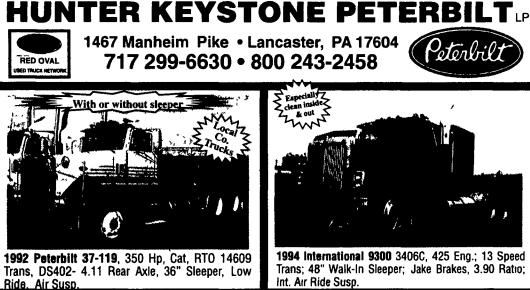

1998 Peterbilt 330 Cat 3126, 275 HP, 9 Speed Trans., 10# Frt. & 23# Rear; Air Trac Susp., 10' Steel Dump

1993 Peterbilt, 378, CAT 3406B, 425 Hp Eng, Power Steering, Air Ride Susp, 4.33 Ratio; RTO 14609B Trans.