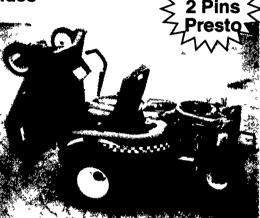

## THE LAWN SPORT **MODEL BY SPIRIT** THE MOWER WITH THE **EASY FLIP-UP DECK**

No More Crawling on the Ground to Clean the Deck or Sharpen Blades - and, store in a Small Corner of the Garage!

- **★ Hydrostatic Drive**
- ★ 90° Flip Up Deck
- **★** Hugs Hillsides
- **★ Easy To Drive**
- **★** Fast
- **★** Fold Out **Handles**
- **★** Strong Uniframe Body
- **★ Low Price**