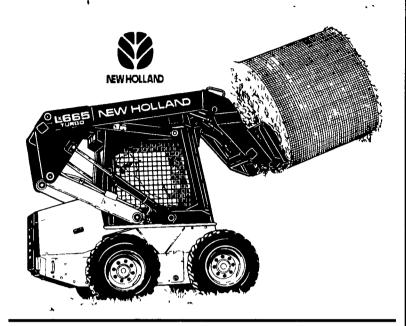

## **Now This** Is Tough

When you've got a tough job to do, you need the awesome power and reliability of the New Holland Model Lx665 Turbo Super Boom™ skid-steer loader

Super Boom features durable hydraulics, a reliable electronic system, solid state instruments and the Pick Up 'n Go™ universal attachment

Routing service is simple with the boom down and there's quick access to the engine and transmission with the flip-up cab and boom Stop in today and see what makes Super Boom so tough