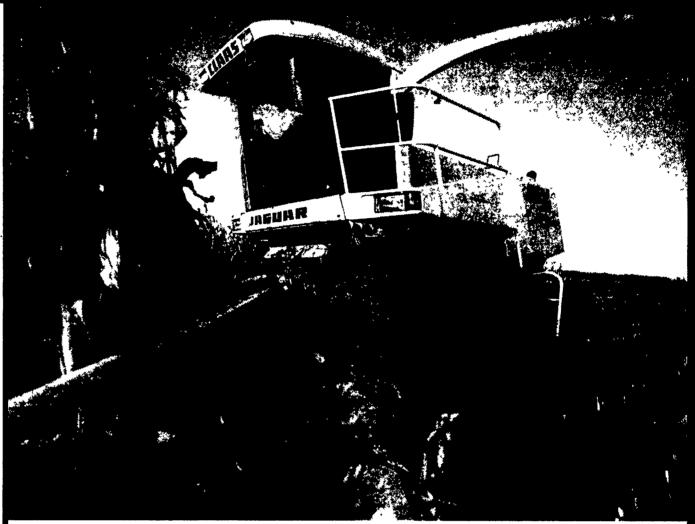

MISC EQUIPMENT

<u>Unleash the Beast - The JAGUAR® From Claas®</u>

# THE JAGUAR SELF-PROPELLED FORAGE HARVESTER

- 4 Models
- 340 hp to 503 hp
- Mechanical 4-wheel drive
- In-cab knife sharpening, shearbar adjustment
- 4- to 8-row heads
- Spacious, comfortable, full-view cab