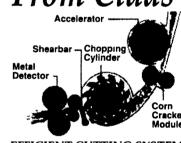

#### RU 450 INDEPENDENT CORNHEAD

- Harvest in any row spacing or direction 14'9" working width 3 discs cut, delivery crop High output, low maintenance
- 30,304

## HIGH-PERFORMANCE

• 10 to 14 foot heads available • Auto Contour pickup • Roller

EFFICIENT AIR FLOW

Air flow from top to rear
 Rotary air screen • Easy access to radiators

Meeting all your harvesting needs!

• Full width metal detector • 30" wide chevron cutting drum • Full

width 8-blade accelerator

ADJUSTABLE CORN CRACKER
• 10 minute change-over from grass to corn • Roller speed differential assures efficient processing • Quality silage for higher milk production