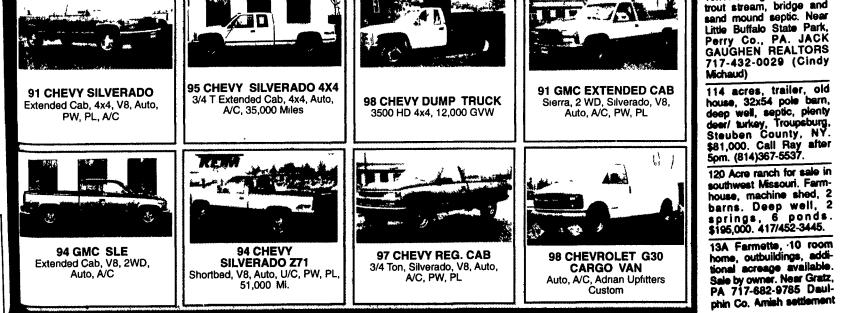

parior, 3 silos, outpulloin g s, ho u s e. (715)669-5191. 45'x60' late 1800s barn w/ slate roof & 45'x18' extension, in fair condition. Best offer. Must remove & clean site. 610-746-2543. 94 ac. farm near Canton, PA. Mostly tillable. Barn for 56 milkers on pipeline. Long pole barn attached to barn can hold at least 50 head of dry stock. Pole barn for machinery. 2 cement silos w/unloaders. 3/4 BR house. Also house

BR house. Also house trailer. \$196,000 w/50 cows and machinery. Lancaster Farming L-88, PO Box 609, Ephrata, PA 17522

Acreage, farm, etc, call Jackie, Smith & Associatos R E, B H & G, 1(800)766-4414.