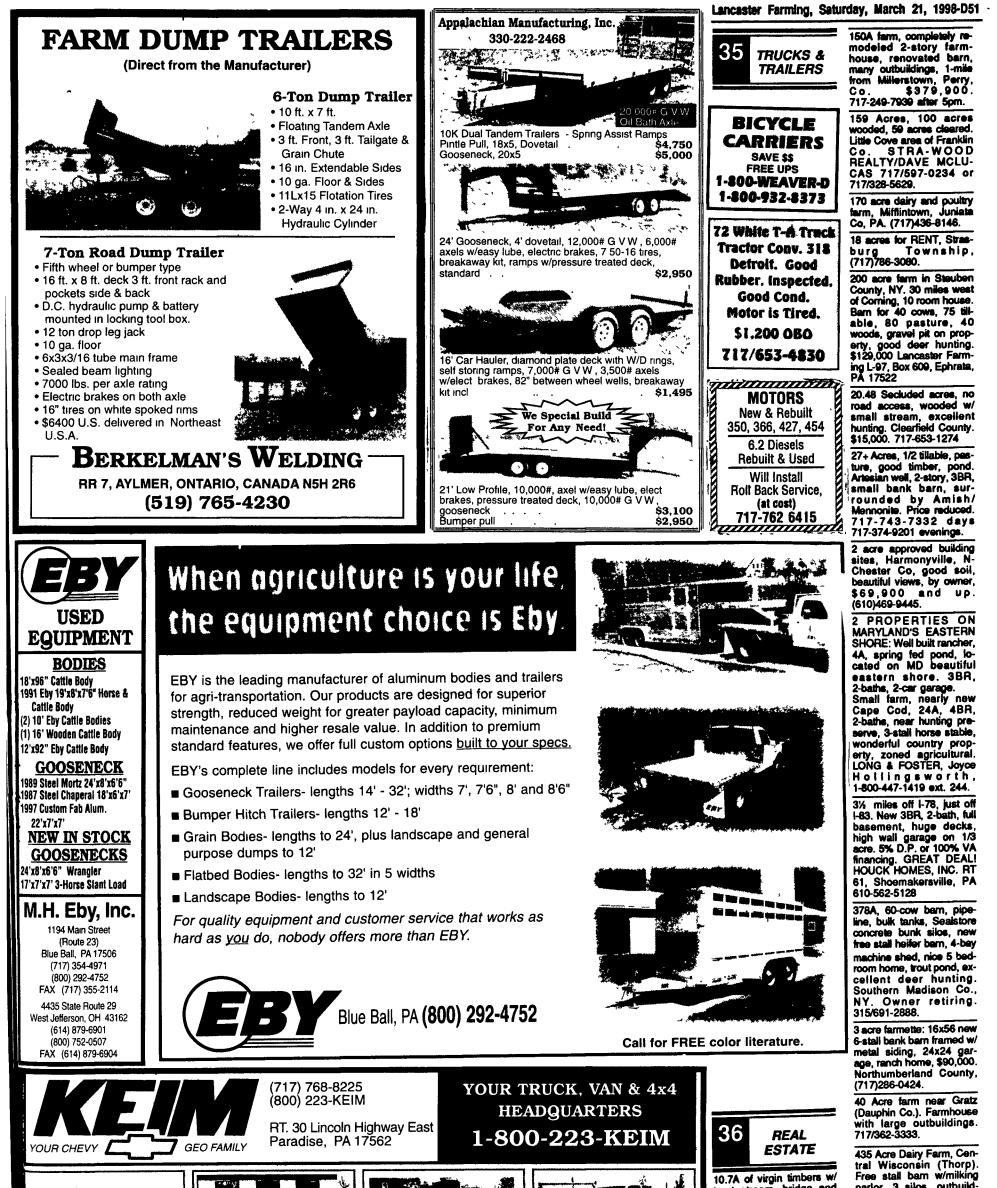

parior, 3 silos, outpulloin g s, ho u s e. (715)669-5191. 45'x60' late 1800s barn w/ slate roof & 45'x18' extension, in fair condition. Best offer. Must remove & clean site. 610-746-2543. 94 ac. farm near Canton, PA. Mostly tillable. Barn for 56 milkers on pipeline. Long pole barn attached to barn can hold at least 50 head of dry stock. Pole barn for machinery. 2 cement silos w/unloaders. 3/4 BR house. Also house

BR house. Also house trailer. \$196,000 w/50 cows and machinery. Lancaster Farming L-88, PO Box 609, Ephrata, PA 17522

Acreage, farm, etc, call Jackie, Smith & Associatos R E, B H & G, 1(800)766-4414.