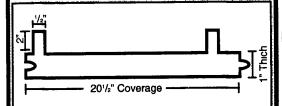

# **Allgyer's Construction** (717) 768-7446

Springtime Special until 3/15/98 Buy 10 get the 11th one FREE

Solid Thermocore Panels have one inch (dense) insulation clad with painted steel on both sides at an R-Value of 11.8

These panels are interlocking and have (2) 2" high ribs per piece for greater strength. Available to 18 feet long in four colors - brown, gray, white, beige - use as roofing or siding. Has a very attractive appearance looks like standing seam.