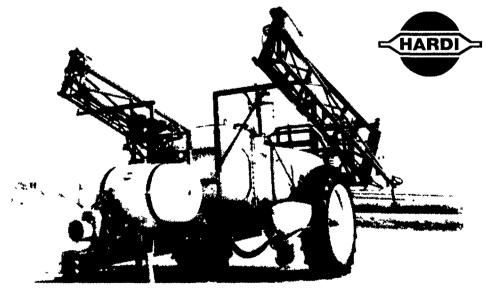

# **JOIN US FOR A** HARDI SPRAYER INTRODUCTION & SERVICE CLINIC MONDAY, MARCH 30th 7:30 PM-9:00 PM

You've heard what the competitors have to say about HARDI SPRAYERS. Now, come see for yourself what HARDI SPRAYERS are all about. There is a difference. It is called QUALITY!

# Clinic presented by Hardi Sales and Service person.

Navigator 800/1000 gal. Trailer Sprayer with Eagle Boom

- \* Diaphragm or Centrifugal pumping systems with HARDI remote electric controls featuring HARDI Motorized valves and constant pressure. The HARDI-MATIC rate controller is standard with the HARDI diaphragm pump to ensure accurate application rates.
- \* Eagle hydraulic self-stabilizing boom in 45' to 90' sizes with patented SPA suspension for smooth ride with individual wing tilt and one side fold option. Also available with manual fold booms.
- \* Well rounded polyethylene tanks for thorough agitation. A large sump fed from all sides to ensure good emptying qualities.
- \*High Clearance Single wheel (13.6 x 38) or Tandem (12.5L x 15) axles can be adjusted in just a few minutes to accommodate most row spacings. A fixed 120" axle is available