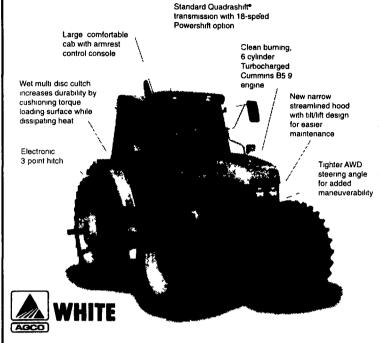

# EXPERIENCE THE ENERGY OF A NEW GENERATION WITH THE WHITE FIELDMASTER SERIES.

Everything about the 125 PTO hp 8310 and the 145 PTO hp 8410 is FieldMaster new and White tough. Both models are powered by Cummins B5.9 liquid cooled diesels, with Quardrashift® transmission standard. They combine sleek, low profile styling with top-to-bottom changes from increased cab comfort and visibility to a dramatically improved 55° PFA turning angle.