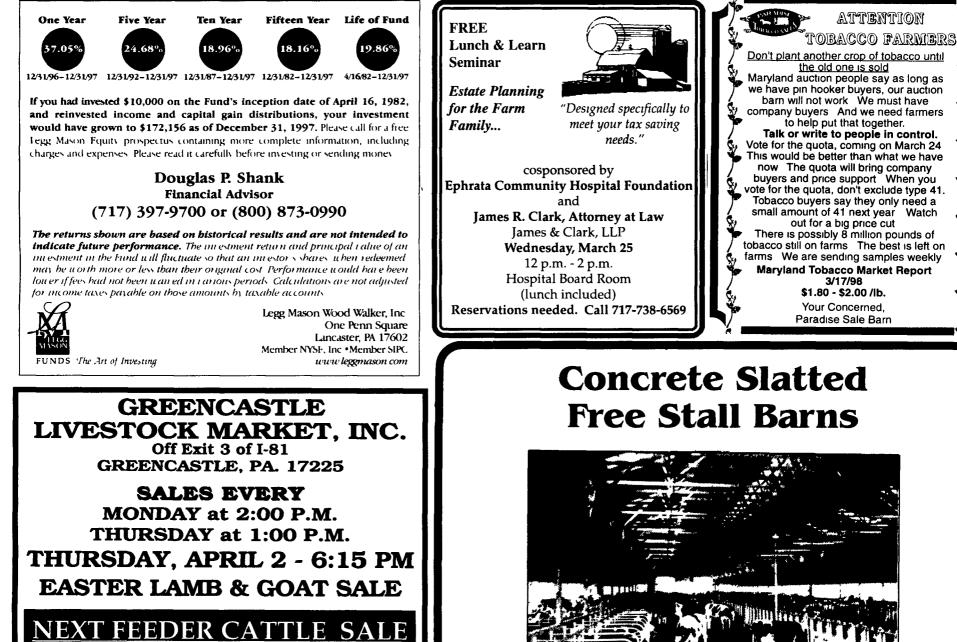

The concrete slat with your animals comfort in mind A large percentage of openings keep animals clean & dry.

## **Other Products**

H & J Bunks
Hog & Cattle Slats
Bunker Silos

Concrete Post & Beams Concrete Gutters

Give us a call for more information on hog, beef, dairy and heifer barns.

477 EAST FARMERSVILLE RD. NEW HOLLAND, PA 17557 (717) 355-2361