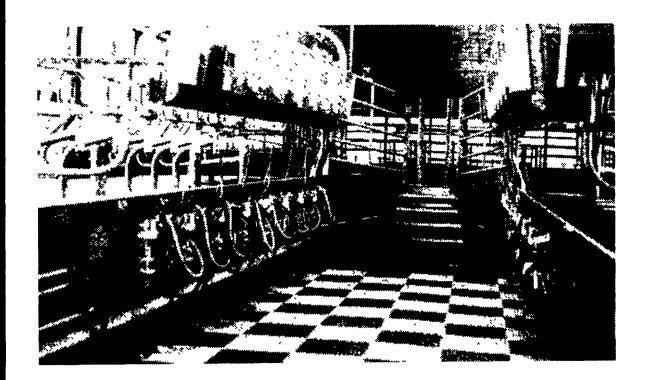

Surge Double 8 Parallel Parlor (expandable to Double 12) with 3" low line, Omni Detachers, Milk Meters, Automatic I.D. and Sort Gate. Installed by Martin Dairy Service, Troy, PA.

**Directions**:

From Troy, take Route 6 through East Troy, cross steel bridge, take 1st road left (Leona Rd.), go approximately 3 miles to farm.