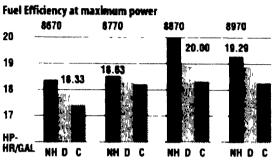

Highest Torque Rise Up to 55.2%

**Impressive Fuel Economy** Up to 20 hp-hrs per gallon

**GENESIS**tractor models are winners in other categories, too - like maximum drawbar pull, hydraulic flow and standard 3-point lift performance. Stop in for a test drive and a look at the test results.

Based on test results available December 1, 1996.

**See Your Local Dealer** and Ask About the SPECIAL WINTER PROGRAMS SALES - PARTS - SERVICES

**NEW HOLLAND** 

**NEW JERSEY** 