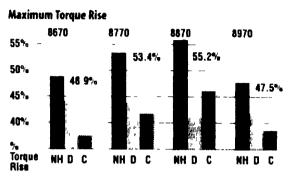

Highest Torque Rise Up to 55.2%

**Impressive Fuel Economy** Up to 20 hp-hrs per gallon

**GENESIS**tractor models are winners in other categories, too - like maximum drawbar pull, hydraulic flow and standard 3-point lift performance. Stop in for a test drive and a look at the test results.

Based on test results available December 1, 1996.

**See Your Local Dealer** and Ask About the SPECIAL WINTER PROGRAMS SALES - PARTS - SERVICES

**NEW HOLLAND** 

**NEW JERSEY** 