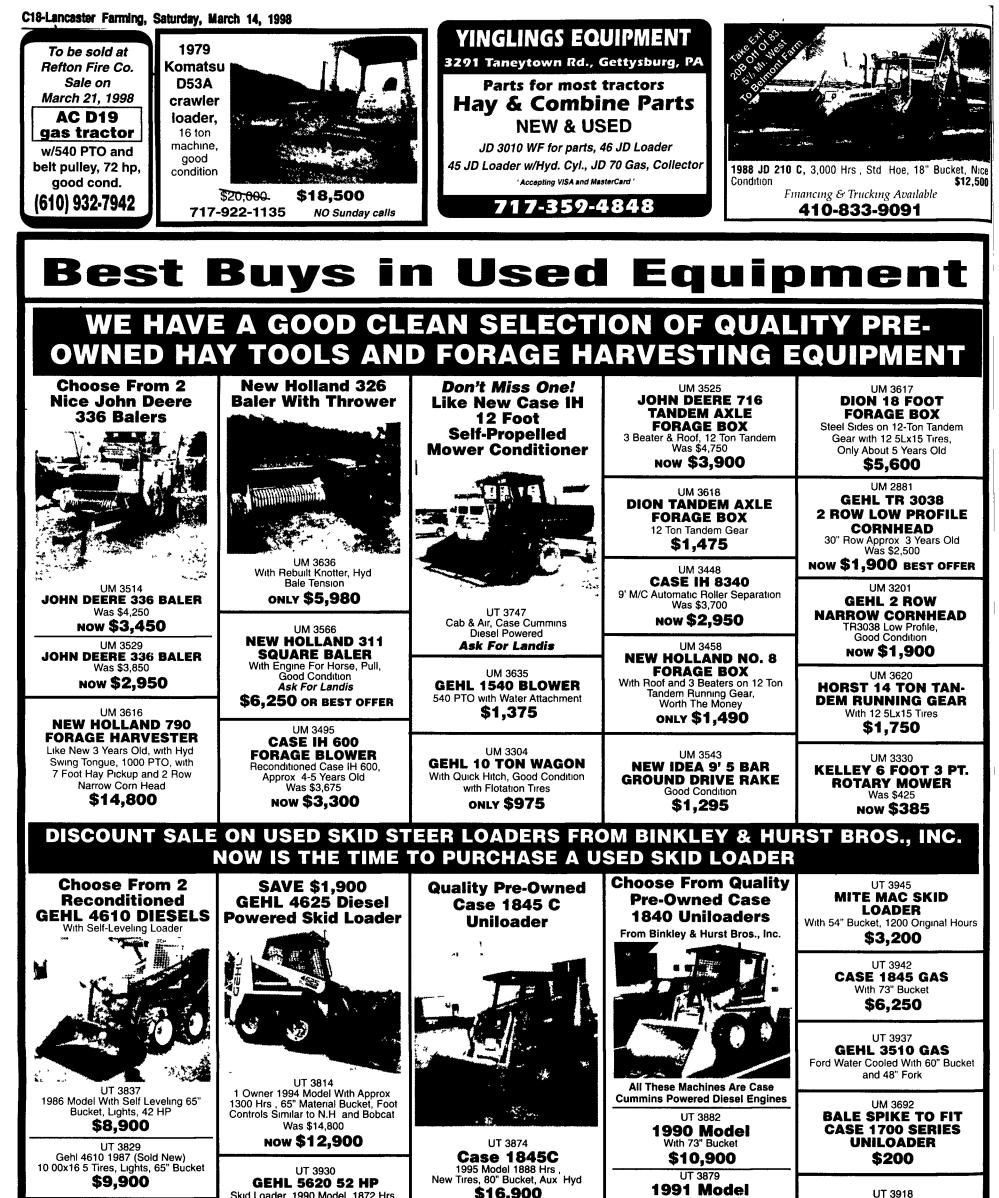

| UT 3886<br>GEHL 4510 GAS WITH<br>SELF LEVELING LOADER<br>1987 With 1600 Hrs , 66" Bucket,<br>Aux Hyd , 10 00x16 5 Tires, 80%<br>\$8,500 obo | Aux. Hyd , 72" Bucket w/New Edge                                                | UM 3575<br>Extra Bucket 73"<br>Dirt Type with Teeth For 1845 or<br>1845B Uniloader<br>\$400 | Lights, Aux Hyd , 63" Bucket<br>\$10,250                                          | UT 3917                                                                                    |
|---------------------------------------------------------------------------------------------------------------------------------------------|---------------------------------------------------------------------------------|---------------------------------------------------------------------------------------------|-----------------------------------------------------------------------------------|--------------------------------------------------------------------------------------------|
|                                                                                                                                             | UT 3920<br>Case 1845 Diesel<br>\$6,950                                          |                                                                                             | UT 3798<br>1990 With Aux. Hyd.<br>63" Ground Bucket<br>\$12,900                   |                                                                                            |
| UT 3923<br>CASE 1835B DIESEL<br>1984 With Almost New 67" Bucket<br>and Quick Attach, Good Rubber                                            | UT 3916<br><b>1 Owner Case 1825</b><br>Diesel with 49" Bucket<br><b>\$6,800</b> | UT 3909<br>CASE 1845 DIESEL<br>With 72" Bucket, with Teeth<br>\$6,900                       | UT 3928<br>Case 1840<br>Late 1990 Model w/Aux. Hyd ,<br>Only 2182 Hrs<br>\$12,900 | CASE 1835C<br>1987 Model Diesel with 66" Bucket,<br>Lights, Engine Block Heater<br>\$7,900 |
| 133 Rothsville Station<br>P.O. Box 0395, Lititz, PA 17<br>Located 1/2 Mile North of Rothi                                                   | Rd.<br>543-0395 ( <b>7</b> )                                                    | HURST B                                                                                     | BROS., INC.                                                                       | 1-800-414-4705<br>Fax 717-626-0996                                                         |
| © 1998 CASE CORPORATION<br>Visit us on the Internet at <i>http://www.c</i><br>Case IH is a registered trademark of Case C                   |                                                                                 |                                                                                             |                                                                                   | CASE III                                                                                   |