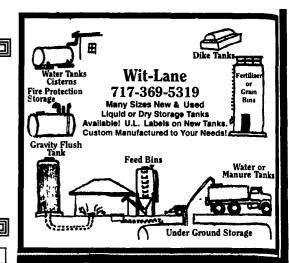

gas; (2) 3010;

Selling as complete units

JD 720 diesel, standard, runs good ...... \$3,500

We have available new after market overhaul kits, new crank shafts, water pump overhaul kits,

injectors, transfer pumps, for most JD diesel

We stock JD oil filters for tractors 40-100 hp

2614 Roxsbury RD, Shippensburg, PA 17257

717-530-9459

Positively no out-of-state checks accepted.

(2) 3020; 4020 power shift.

engines



JD 730 LPG, WF, 3 pt, good

Ford 8700 cab, front end & rear

condition......\$4,200

JD 4520, very good ..... \$8,000

JD 4010 standard, no 3 pt, like new \$6,500

weights, very good condition ... \$11,900

Case 730 standard, very nice.....\$2,900

908/359-5934

2905 hrs., dial-a-matic, tire size 28x26,

\$30,500



field ready, very nice, 1 owner machine



717-738-1677







IH 1466 Turbo Rebuilt Dual PTO \$6,500

IH 766 Gas Tractor.....\$5,900 IH 1086 Cab, New TA...\$12,800 (717) 532-8926

## We Now Accept Visa



& Master Card Master Card

PLEASE CALL OUR CLASSIFIED AD

DEPT. IF YOU WANT TO ADVERTISE

A DISPLAY BOX IN OUR PAPER

<u>Words</u>

up to 11

12

13

15

16



# VISA

(Word Ads Only)

## CLASSIFIED AD ORDER BLANK **PLEASE WRITE CLEARLY**

MAIL TO: LANCASTER FARMING PO Box 609, Ephrata, PA 17522

NOTE: Please do not use this form for

Mail Box Market Ads, see instructions with Mailbox Markets.

Thursday morning at 9 of each week's publication 1-Farm Equipment 2-Farm Eq. Wanted . I enclose.

36

The following categories are available for your classified advertising in Section D. Deadline Wednesday afternoon at 5 of each week's publication

1a-C