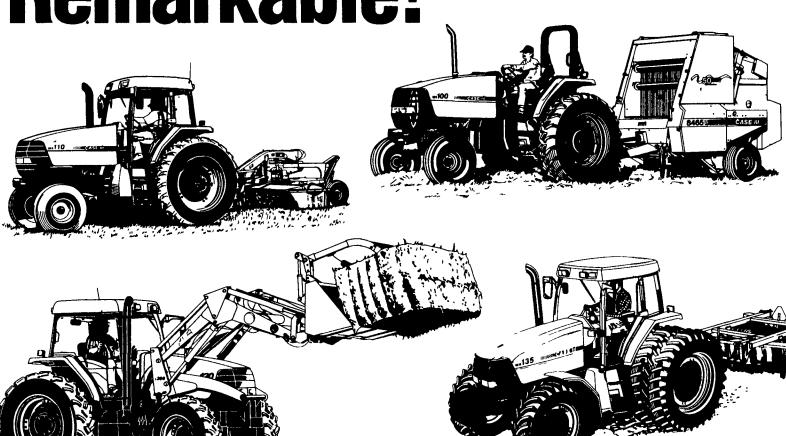

## **New From Case IH — The MX Series MAXXUM® Tractors**

- More Power & Performance!
- More Maneuverability!
- More Visibility!
- More Comfort!

| Model          | HP            |
|----------------|---------------|
| MX 100         | 85 hp (63kW)  |
| MX 110         | 95 hp (71kW)  |
| MX 120         | 105 hp (79kW) |
| MX 135         | 115 hp (86kW) |
|                | Load Capacity |
| 3,850 lb. (1,7 | 740 kg)       |

These rugged new tractors, backed by our professional product support and flexible Case Credit financing all add up to increased productivity and profitability for your farm!

PRODUCT SUPPORT

Bringing people and product together